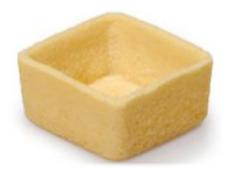

Tart Shell Sweet Mini Square 1.3"

Mini tart shell with a sweet butter flavored dough. Perfect for semi-freddo, ganache, chantilly, pastry cream, sorbet or gelato fillings.