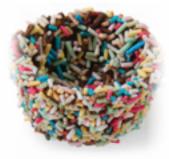

Wafer Shell Basket Chocolate Coated With Sugar Sprinkles 1.77"X.9" Product # KB760 • Sze 100 each

Mini tart shell with a rich chocolate coating and multicolor sugar sprinkles. Perfect for semi-freddo, ganache, chantilly, pastry cream, sorbet or gelato fillings.