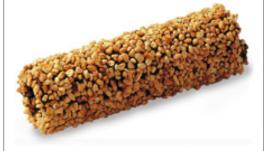

Wafer Shell Cannolo Chocolate Coated With Puffed Rice 3.93" x 0.75" Product # KC450 • Size 84 each

Four inch pipe wafers coated with rich chocolate inside and out, with caramelized rice puff on the outside. Perfect for semi-freddo, ganache, chantilly, pastry cream, sorbet or gelato fillings.