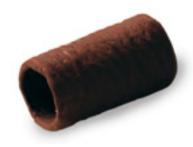

Wafer Shell Cannolo Chocolate Coated 1.95" X 0.75" Product # KC562 • Size 256 each

Two inch pipe wafers coated with rich chocolate inside and out. Perfect for semi-freddo, ganache, chantilly, pastry cream, sorbet or gelato fillings.