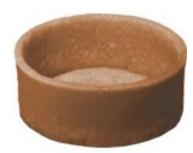

Tart Shell Sweet Mini Square 1.3"

Mini tart shell with a sweet butter flavored dough. Perfect for semi-freddo, ganache, chantilly, pastry cream, sorbet or gelato fillings.