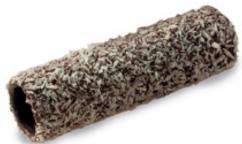

## GOURMET AND IMPORTED SPECIALTIES

Wafer Shell Connolo Chocolate Coated With Coconut 3.93" x 0.75" Product # KC522 • Size 112 each

Four inch pipe wafers coated with rich chocolate inside and out, with desiccated coconut sprinkled on the outside. Perfect for semi-freddo, ganache, chantilly, pastry cream, sorbet or gelato fillings.